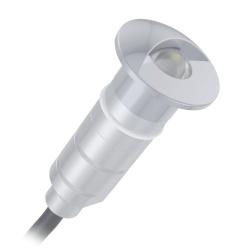

## ED SIMPL

LED KING PROVIDES SIMPLE ECO-LIGHTING FOR SMALL LIGHT.

Our simple lamp series are ideal for decorative or spot lighting. The lampbody is made of aluminum/ stainless steel and anticorrosive.

| Part No of LED King | 12V   |         | 24V   |         | Lumen (Lm) | Colour | CRI | IP Rang | Poom Anglo               |
|---------------------|-------|---------|-------|---------|------------|--------|-----|---------|--------------------------|
|                     | Power | Current | Power | Current | Lumen (Lm) | Colour | CKI | IP Rang | Beam Angle               |
| SL-S91224WW         | 1.1W  | 0.09A   | 1.1W  | 0.045A  | 75         | 3000K  | >93 | IP67    | 15°<br>30°<br>60°<br>90° |
| SL-S91224CW         |       |         |       |         | 85         | 6000K  |     |         |                          |
| SL-S91224NW         |       |         |       |         | 80         | 4000K  |     |         |                          |