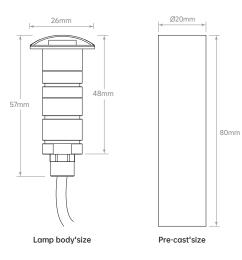

## ED SIMPL

LED KING PROVIDES SIMPLE ECO-LIGHTING FOR SMALL LIGHT.

Our simple lamp series are ideal for decorative or spot lighting. The lampbody is made of aluminum/ stainless steel and anticorrosive.

| Part No of LED King | 12V   |         | 24V   |         | Lumen (Lm) | Colour | CRI | IP Rang | Poom Anglo               |
|---------------------|-------|---------|-------|---------|------------|--------|-----|---------|--------------------------|
|                     | Power | Current | Power | Current | Lumen (Lm) | Colour | CKI | IP Rang | Beam Angle               |
| SL-S91224WW         | 1.1W  | 0.09A   | 1.1W  | 0.045A  | 75         | 3000K  | >93 | IP67    | 15°<br>30°<br>60°<br>90° |
| SL-S91224CW         |       |         |       |         | 85         | 6000K  |     |         |                          |
| SL-S91224NW         |       |         |       |         | 80         | 4000K  |     |         |                          |