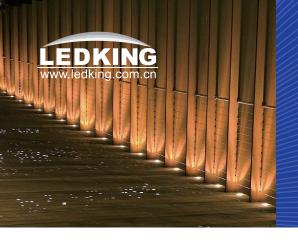

## ED SIMPL

LED KING PROVIDES SIMPLE ECO-LIGHTING FOR SMALL LIGHT.

Our simple lamp series are ideal for decorative or spot lighting. The lampbody is made of aluminum/ stainless steel and anticorrosive.























| Part No of LED King | 12V   |         | 24V   |         | Lumen (Lm) | Colour | CRI | IP Rang | Poom Anglo               |
|---------------------|-------|---------|-------|---------|------------|--------|-----|---------|--------------------------|
|                     | Power | Current | Power | Current | Lumen (Lm) | Colour | CKI | IP Rang | Beam Angle               |
| SL-S91224WW         | 1.1W  | 0.09A   | 1.1W  | 0.045A  | 75         | 3000K  | >93 | IP67    | 15°<br>30°<br>60°<br>90° |
| SL-S91224CW         |       |         |       |         | 85