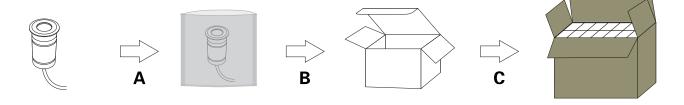

A: 1 pcs LED in ground light Inside a pe bag.

B: After 10 PE bag with LED in ground light into a box.

C: Put the 10 box on outer container.