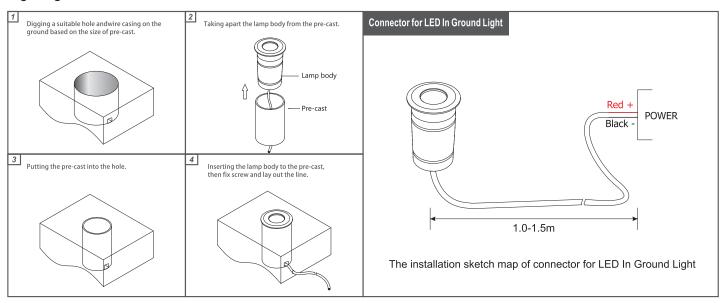

| Part No of LED King | 12V   |         | 24V   |         | Lumen (Lm) | Colour | CRI | IP Rang | Poom Anglo               |
|---------------------|-------|---------|-------|---------|------------|--------|-----|---------|--------------------------|
|                     | Power | Current | Power | Current | Lumen (Lm) | Colour | CKI | IP Rang | Beam Angle               |
| SL-S91224WW         | 1.1W  | 0.09A   | 1.1W  | 0.045A  | 75         | 3000K  | >93 | IP67    | 15°<br>30°<br>60°<br>90° |
| SL-S91224CW         |       |         |       |         | 85         | 6000K  |     |         |                          |
| SL-S91224NW         |       |         |       |         | 80         | 4000K  |     |         |                          |

## **Lighting Installation**





## Packing Specification

| Туре      | Net Weight | QTY    | Gross Weight | Demension     |
|-----------|------------|--------|--------------|---------------|
| SL-S91224 | 0.04kg     | 100PCS | 7.22kg       | 485x215x250mm |



A: 1 pcs LED in ground light Inside a pe bag.

B: After 10 PE bag with LED in ground light into a box.

C: Put the 10 box on outer container.